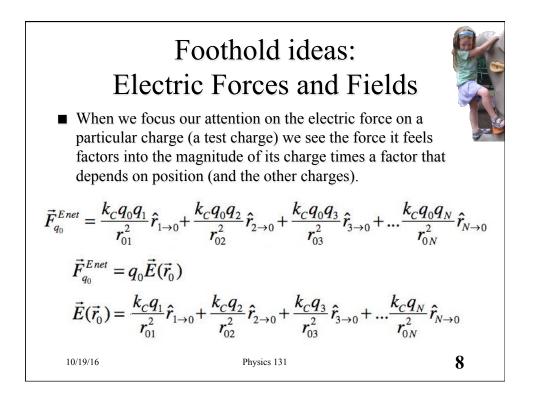

|
|                    |            |                  | H      | 5%         | 5%                | 8%       | 13%                     | 15                     |
|                    |            |                  | 1      | 0%         | 0%                | 0%       | 0%                      | 10                     |
|                    |            |                  | J      | 0%         | 0%                | 3%       | 5%                      |                        |
|                    |            |                  | K      | 0%         | 0%                | 3%       | 2%                      | 5                      |
| 10/19/16 Physics 1 |            |                  |        |            |                   |          | 131                     | 0 1 2 3 4 5 6 7 8 9 10 |