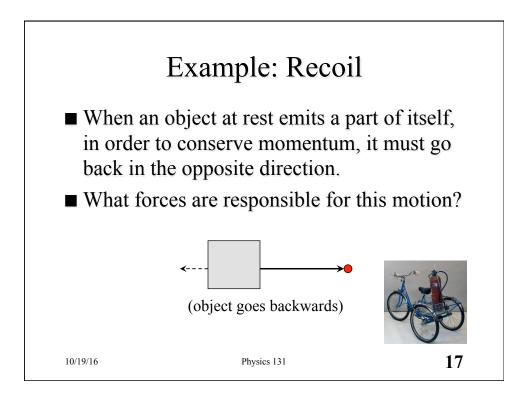

|            |                  | H      | 5%         | 5%                | 8%       | 13%                     | 15                     |
|                    |            |                  | 1      | 0%         | 0%                | 0%       | 0%                      | 10                     |
|                    |            |                  | J      | 0%         | 0%                | 3%       | 5%                      |                        |
|                    |            |                  | K      | 0%         | 0%                | 3%       | 2%                      | 5                      |
| 10/19/16 Physics 1 |            |                  |        |            |                   |          | 131                     | 0 1 2 3 4 5 6 7 8 9 10 |