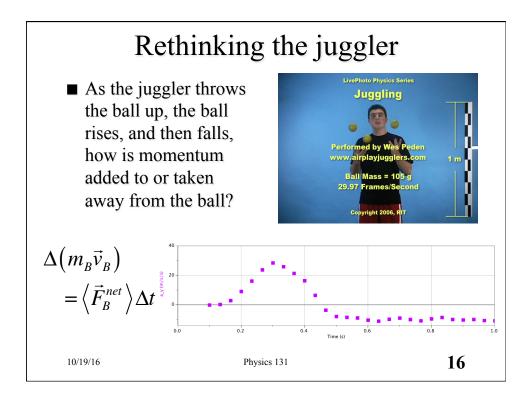

|            |                  | H      | 5%         | 5%                | 8%       | 13%                     | 15                     |
|                    |            |                  | 1      | 0%         | 0%                | 0%       | 0%                      | 10                     |
|                    |            |                  | J      | 0%         | 0%                | 3%       | 5%                      |                        |
|                    |            |                  | K      | 0%         | 0%                | 3%       | 2%                      | 5                      |
| 10/19/16 Physics 1 |            |                  |        |            |                   |          | 131                     | 0 1 2 3 4 5 6 7 8 9 10 |