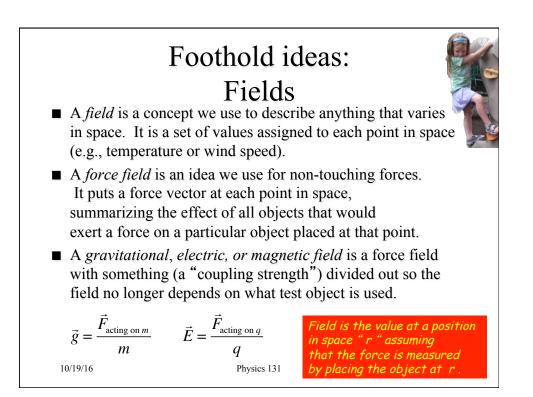

|                    |            |                  | H      | 5%         | 5%                | 8%       | 13%                     | 15                     |
|                    |            |                  | 1      | 0%         | 0%                | 0%       | 0%                      | 10                     |
|                    |            |                  | J      | 0%         | 0%                | 3%       | 5%                      |                        |
|                    |            |                  | K      | 0%         | 0%                | 3%       | 2%                      | 5                      |
| 10/19/16 Physics 1 |            |                  |        |            |                   |          | 131                     | 0 1 2 3 4 5 6 7 8 9 10 |